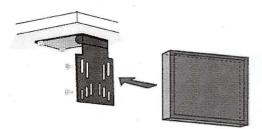

## Fitting of the bracket to the flat screen

Fit the bracket to the back of the LCD screen with the bolts supplied.

C