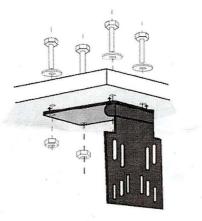

## Fitting of the bracket under a shelf / bottom of cabinet

- A. Use the mounting bracket as a template to mark the 4 holes on underside of the shelf or bottom of the cabinet.
- B. Once marked drill 4 holes through the shelf or bottom of the cabinet.
- C. Place the mounting bracket over the holes and fasten to the shelf or bottom of the cabinet with the supplied bolts (see picture above).